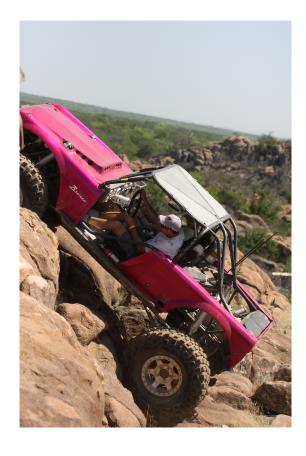

Our premier annual event is the Spring Round Up held for over 15 years now. It is held at K2 Katemcy Rocks in Mason Texas. This is one of the best Early Bronco events in the country and always gets well over 100 Broncos in attendance each year. This is primarily a off-road event but also includes activities for stock and street modified Broncos. Other events include wheeling at Hidden Falls Adventure Park in Marble Falls and regional meet and greets throughout the year.